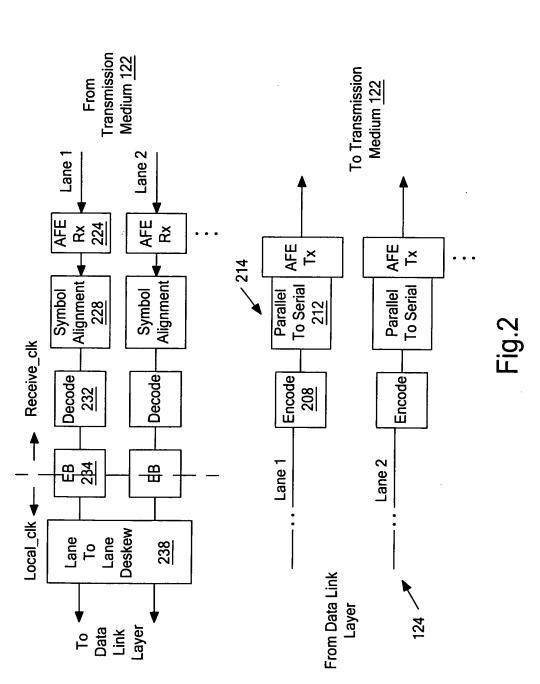

Blakely, Sokoloff, Taylor & Zafman LLP (310) 207-3800 Title: LANE TO LANE DESKEWING VIA NON-DATA SYMBOL PROCESSING FOR A SERIAL POINT TO POINT LINK 1st Named Inventor: Lyonel Renaud Express Mail No.: EV 339916326US Docket No.: 42P18014 Sheet: 2 of 10